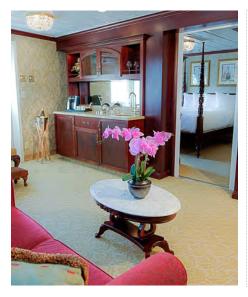

## SUITES & STATEROOMS

Each American Empress accommodation features a custom-built hardwood entertainment center and a spacious, illuminated armoire. Fine linens and plush bedding will ensure that you are well-rested to fully enjoy all included shore excursions, historical lectures and nightly entertainment. A flat-screen TV, mini refrigerator, coffee maker and safe are provided, too.

## LUXURY SUITE WITH PRIVATE VERANDA | 428 SQ. FT.

Open French doors and step out onto your veranda to unwind on your amply furnished patio. Adorned with 11-foot vaulted ceilings, overhead lighting and a cozy interior lounging area with a sofa-bed and cocktail tables, these expansive suites can accommodate up to three guests, and epitomize luxurious river cruising. Relish the many exclusive benefits of our Commodore Services while your personal River Butler attends to your every need.