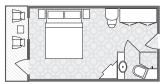

## SUPERIOR VERANDA STATEROOM WITH PRIVATE VERANDA | 224-245 SQ. FT.

Enjoy your spacious stateroom, with a cozy sitting area or a panoramic view through large forward-facing windows. Your private veranda provides a quiet place to watch the everchanging scenery.

- · Queen bed or two single beds
- Full bathroom with shower
- Sitting area
- Safe, Bathrobes and Slippers
- Interior access
- · Flat-screen TV
- Located on Vista View, Discovery and Frontier Decks

Stateroom 403 features a semiprivate veranda

Accessible stateroom 346 is 240 sq. ft., and features a roll-in shower

Staterooms 202.302.343, and 403 have queen fixed beds

В