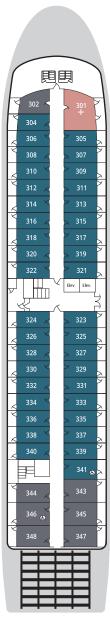

Accessible stateroom 346 is 240 sq. ft., and features a roll-in shower

Staterooms 202.302.343, and 403 have queen fixed beds

В

- · Queen bed or two single beds
- · Full bathroom with shower
- · Safe, Bathrobes and Slippers
- · Interior access
- · Flat-screen TV
- Located on Discovery and Frontier Decks

Accessible stateroom 341 is 200 sq. ft., and features a roll-in shower