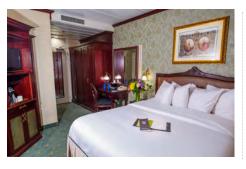

## SUITES & STATEROOMS

Each American Empress accommodation features a custom-built hardwood entertainment center and a spacious, illuminated armoire. Fine linens and plush bedding will ensure that you are well-rested to fully enjoy all included shore excursions, historical lectures and nightly entertainment. A flat-screen TV, mini refrigerator, coffee maker and safe are provided, too.

## LUXURY SUITE WITH PRIVATE VERANDA | 428 SQ. FT.

Open French doors and step out onto your veranda to unwind on your amply furnished patio. Adorned with 11-foot vaulted ceilings, overhead lighting and a cozy interior lounging area with a sofa-bed and cocktail tables, these expansive suites can accommodate up to three guests, and epitomize luxurious river cruising. Relish the many exclusive benefits of our Commodore Services while your personal River Butler attends to your every need.