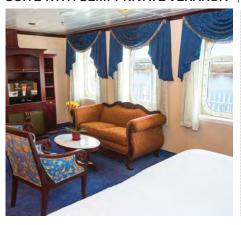

## SUITES & STATEROOMS

Each American Empress accommodation features a custom-built hardwood entertainment center and a spacious, illuminated armoire. Fine linens and plush bedding will ensure that you are well-rested to fully enjoy all included shore excursions, historical lectures and nightly entertainment. A flat-screen TV, mini refrigerator, coffee maker and safe are provided, too.

## SUPERIOR VERANDA STATEROOM WITH PRIVATE VERANDA | 224-245 SQ. FT.

Enjoy your spacious stateroom, with a cozy sitting area or a panoramic view through large forward-facing windows. Your private veranda provides a quiet place to watch the everchanging scenery.