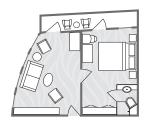

## SUITE & STATEROOM CATEGORIES

| Luxury Suite with Veranda    | DECK 2<br>DECK 3           | D            |
|------------------------------|----------------------------|--------------|
| A Suite with Veranda         | DECK 4                     | E            |
| B Superior Veranda Stateroom | DECK 2<br>DECK 3<br>DECK 4 | 50           |
| C Deluxe Veranda Stateroom   | DECK 2<br>DECK 3           | <b>&amp;</b> |