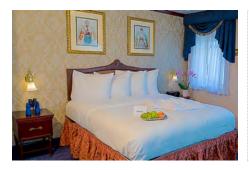

## SUITES & STATEROOMS

Each American Empress accommodation features a custom-built hardwood entertainment center and a spacious, illuminated armoire. Fine linens and plush bedding will ensure that you are well-rested to fully enjoy all included shore excursions, historical lectures and nightly entertainment. A flat-screen TV, mini refrigerator, coffee maker and safe are provided, too.

## OUTSIDE STATEROOMS WITH WINDOW | 200 SQ. FT.

These large staterooms provide a cozy atmosphere and spectacular river views through a generously sized window.

- · Queen bed or two single beds
- Full bathroom with shower
- · Safe, Bathrobes and Slippers
- Flat-screen TV
- Interior access
- · Located on Explorer Deck