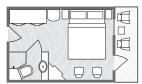

## LUXURY SUITE WITH PRIVATE VERANDA | 428 SQ. FT.

Open French doors and step out onto your veranda to unwind on your amply furnished patio. Adorned with 11-foot vaulted ceilings, overhead lighting and a cozy interior lounging area with a sofa-bed and cocktail tables, these expansive suites can accommodate up to three guests, and epitomize luxurious river cruising. Relish the many exclusive benefits of our Commodore Services while your personal River Butler attends to your every need.

## SUITE WITH SEMI-PRIVATE VERANDA

332 SQ. FT.

Enjoy a large suite with a comfortable sitting area and premium sound system. Your semi-private veranda provides splendid river views from four stories above the river, and direct access to the wraparound Vista View Deck, perfect for sharing a view and socializing with fellow guests.