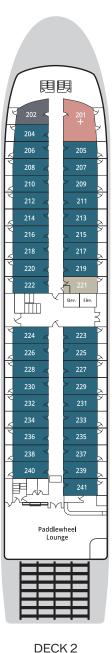

## OUTSIDE STATEROOMS WITH WINDOW | 200 SQ. FT.

These large staterooms provide a cozy atmosphere and spectacular river views through a generously sized window.

- · Queen bed or two single beds
- Full bathroom with shower
- · Safe, Bathrobes and Slippers
- Flat-screen TV
- Interior access
- · Located on Explorer Deck