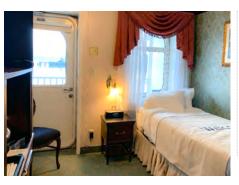

## OUTSIDE STATEROOMS WITH WINDOW | 200 SQ. FT.

These large staterooms provide a cozy atmosphere and spectacular river views through a generously sized window.

- · Queen bed or two single beds
- Full bathroom with shower
- · Safe, Bathrobes and Slippers
- Flat-screen TV
- Interior access
- · Located on Explorer Deck