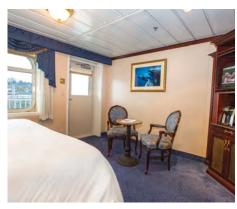

## LUXURY SUITE WITH PRIVATE VERANDA | 428 SQ. FT.

Open French doors and step out onto your veranda to unwind on your amply furnished patio. Adorned with 11-foot vaulted ceilings, overhead lighting and a cozy interior lounging area with a sofa-bed and cocktail tables, these expansive suites can accommodate up to three guests, and epitomize luxurious river cruising. Relish the many exclusive benefits of our Commodore Services while your personal River Butler attends to your every need.