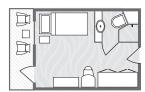

## SUPERIOR VERANDA STATEROOM WITH PRIVATE VERANDA | 224-245 SQ. FT.

Enjoy your spacious stateroom, with a cozy sitting area or a panoramic view through large forward-facing windows. Your private veranda provides a quiet place to watch the everchanging scenery.

- · Queen bed or two single beds
- Full bathroom with shower
- Sitting area
- Safe, Bathrobes and Slippers
- Interior access
- · Flat-screen TV
- Located on Vista View, Discovery and Frontier Decks

Stateroom 403 features a semiprivate veranda