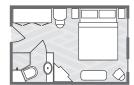

#### **DELUXE VERANDA STATEROOM WITH PRIVATE VERANDA** | 200 SQ. FT.

These staterooms are a popular choice for many couples. Share a toast on your private veranda as you glide through the fresh air of the Pacific Northwest.

- · Queen bed or two single beds
- · Full bathroom with shower
- · Safe, Bathrobes and Slippers
- · Interior access
- · Flat-screen TV
- Located on Discovery and Frontier Decks

Accessible stateroom 341 is 200 sq. ft., and features a roll-in shower