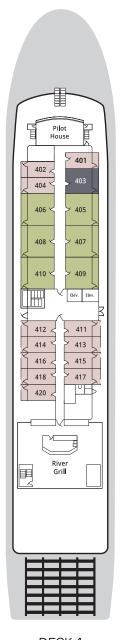

- · Queen bed or two single beds
- Full bathroom with shower
- Sitting area
- Safe, Bathrobes and Slippers
- Interior access
- · Flat-screen TV
- Located on Vista View, Discovery and Frontier Decks

Stateroom 403 features a semiprivate veranda

Accessible stateroom 346 is 240 sq. ft., and features a roll-in shower

Staterooms 202.302.343, and 403 have queen fixed beds

В